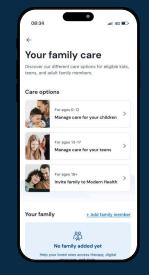

## Inviting your dependents to join is easy:

 Activate your account and select Get care for your family on the Home tab

2 Explore care options and select Add family member

3 Enter your **dependent's** information

4 See what care is available to your dependent and get started