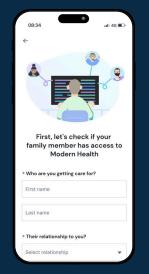

## Inviting your dependents to join is easy:

 Activate your account and select Get care for your family on the Home tab

2 Explore care options and select Add family member

3 Enter your **dependent's** information

4 See what care is available to your dependent and get started