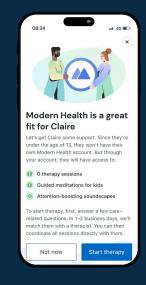

4 See what care is available to your dependent and get started

## Get started in minutes!

- Scan this QR code or go to my.modernhealth.com
- Questions? help@modernhealth.com

Dependents 18+ will have access to all services offered within the Modern Health app, including coaching, therapy, and digital content. Dependents ages 0+ in the U.S. and 6+ outside of the U.S. may get connected to therapy services only.