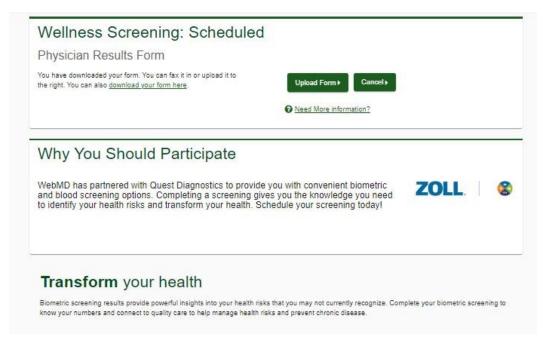

- 3. Return the completed form to Quest following the instructions within the cover letter. You have two options for returning the completed form:
  - The physician can FAX the completed form to Quest using the fax number provided at the bottom of the Physician Form.
    OR
  - b. You can upload your completed form to Quest via the Quest Wellness Engine.

## To upload your completed Physician Form:

- Return to the Quest Wellness Engine by clicking "Get Started" on the Biometric Screening card located in your wellness account.
- Click on "Upload Form" to upload a scanned copy or image of your completed form.
- Next, enter ALL results exactly as they appear on your completed form into the "Input Your Results" page. Click "Upload" and wait for further communication from Quest regarding the receipt, approval, or denial of your Physician Form. Communication will be sent to you via the email address provided in your wellness account. Upon successful completion of a Physician Form upload, you can expect your screening results to automatically load into your wellness account within 10 business days.