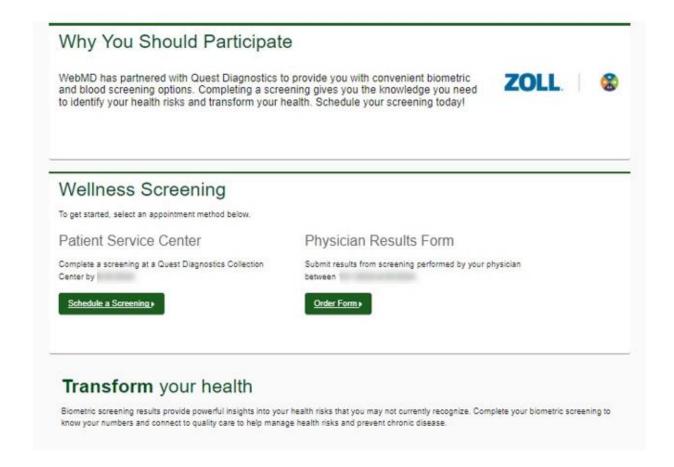

## ACCESS AND REGISTER FOR SCREENING OPTIONS - ZOLL MEDICAL

- 1. Log in to your wellness account and click 'Get Started' on the Quest card to be redirected to the Quest Wellness Engine.
- 2. Review main landing page and select desired screening modality: Physician Results Form.

## PHYSICIAN FORM DOWNLOAD AND UPLOAD:

1. Select "Order Form" on the main landing page. To be directed to the Physician Form location. Click on "Download Form" to download and print a copy of your unique physician form. Each participant must download their own form from their own wellness account as forms are pre-populated with participant information.