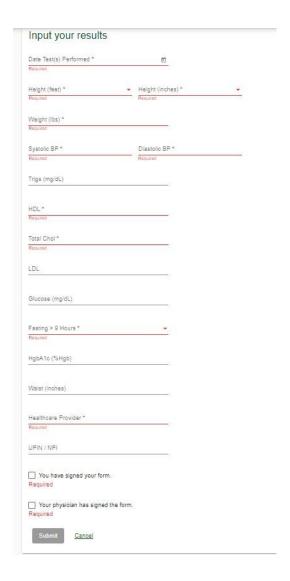

## To upload your completed Physician Form:

- Return to the Quest Wellness Engine by clicking "Get Started" on the Biometric Screening card located in your wellness account.
- Click on "Upload Form" to upload a scanned copy or image of your completed form.
- Next, enter ALL results exactly as they appear on your completed form into the "Input Your Results" page. Click "Upload" and wait for further communication from Quest regarding the receipt, approval, or denial of your Physician Form. Communication will be sent to you via the email address provided in your wellness account. Upon successful completion of a Physician Form upload, you can expect your screening results to automatically load into your wellness account within 10 business days.