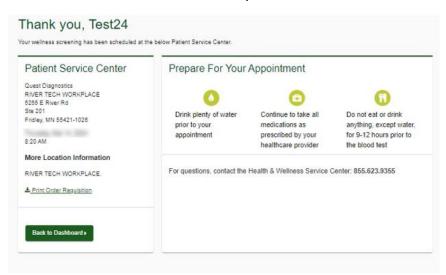

4. Review and note appointment details as well as preparation steps. Click on "Back to Dashboard" to be redirected back to your Dashboard view.

5. The Dashboard view allows the participant to review appointment details, reschedule, or cancel their appointment at any time.