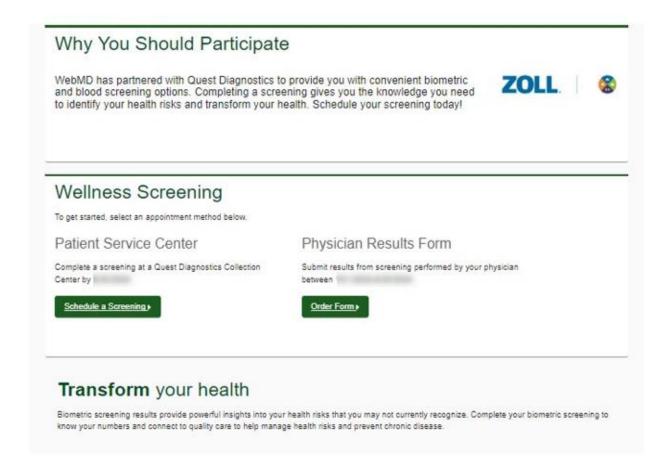

## ACCESS AND REGISTER FOR SCREENING OPTIONS - ZOLL MEDICAL

- 1. Log in to your wellness account and click 'Get Started' on the Quest card to be redirected to the Quest Wellness Engine.
- 2. Review main landing page and select desired screening modality: Patient Service Center

## **QUEST PATIENT SERVICE CENTER REGISTRATION:**

1. Select "Schedule a Screening" on the main landing page. To be directed to the Location page where you will select the desired lab location. Note, the tool will automatically enter the zip code listed on the participant account. Click select and then confirm.