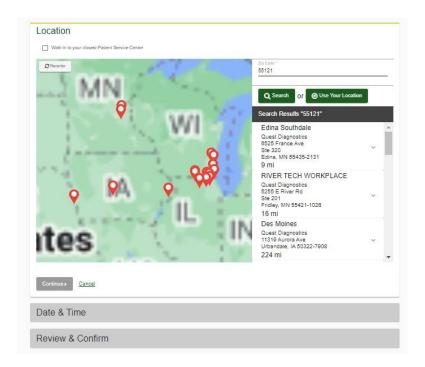

## **QUEST PATIENT SERVICE CENTER REGISTRATION:**

1. Select "Schedule a Screening" on the main landing page. To be directed to the Location page where you will select the desired lab location. Note, the tool will automatically enter the zip code listed on the participant account. Click select and then confirm.