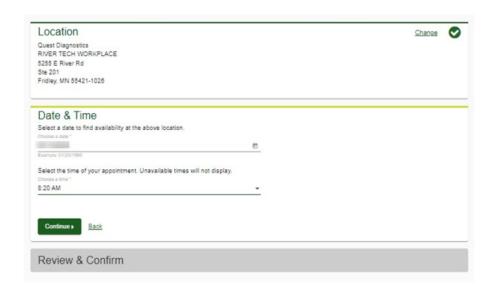

2. Select your desired appointment date and time. Use the back button to return to the Location page to choose a new location, if needed.

3. Review and confirm details of your appointment. Your appointment will not be confirmed until you click the green confirm button.