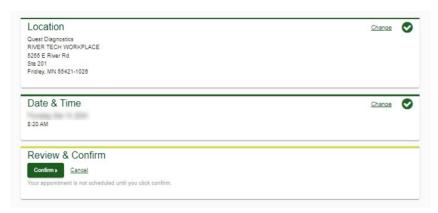

2. Select your desired appointment date and time. Use the back button to return to the Location page to choose a new location, if needed.

3. Review and confirm details of your appointment. Your appointment will not be confirmed until you click the green confirm button.

4. Review and note appointment details as well as preparation steps. Click on "Back to Dashboard" to be redirected back to your Dashboard view.

5. The Dashboard view allows the participant to review appointment details, reschedule, or cancel their appointment at any time.