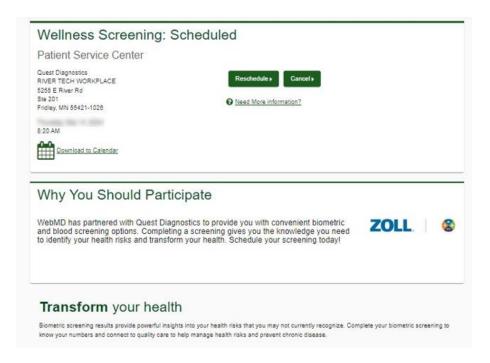

4. Review and note appointment details as well as preparation steps. Click on "Back to Dashboard" to be redirected back to your Dashboard view.

5. The Dashboard view allows the participant to review appointment details, reschedule, or cancel their appointment at any time.