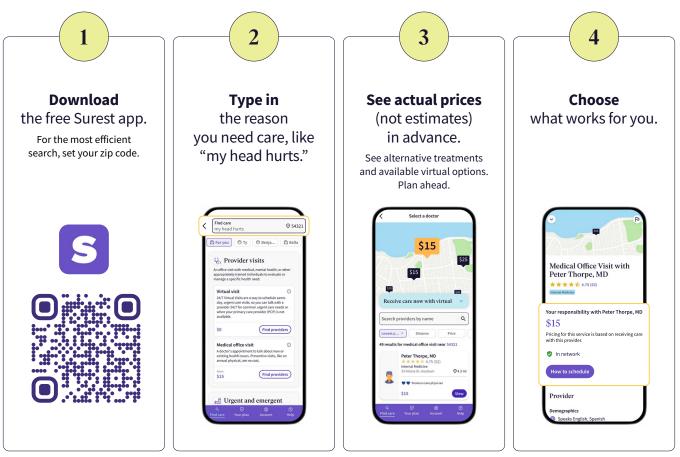

## Search by condition, let the app do the research for you.

With the Surest health plan, start your search with why you need care. We call this a "condition-first" approach. Searching by symptom or condition gives you alternative treatment options and available resources, so that you have choices to make an informed decision.

## Search by condition:

Illustrative example only. Costs and coverage may vary.