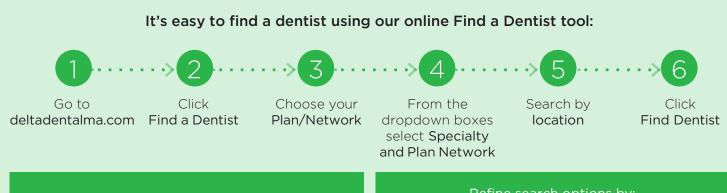

Results will be generated based on: Specialty, Network, Distance Refine search options by: Dentist last name, Office name, Extended hours, Accepts new patients, Language, Gender

Additional information available: public transit access, handicapped accessibility, and treats disabled adults/children.