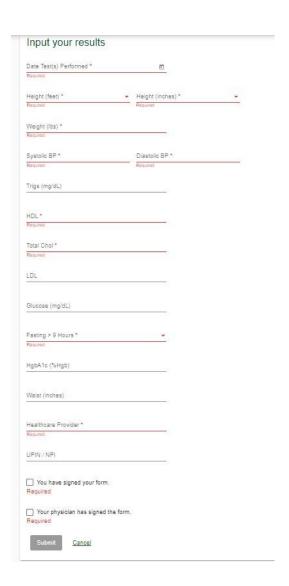

## To upload your completed Physician Form:

- Return to the Quest Wellness Engine by clicking "Get Started" on the Biometric Screening card located in your wellness account.
- Click on "Upload Form" to upload a scanned copy or image of your completed form.
- Next, enter ALL results exactly as they appear on your completed form into the "Input Your Results" page. Click "Upload" and wait for further communication from Quest regarding the receipt, approval, or denial of your Physician Form. Communication will be sent to you via the email address provided in your wellness account. Upon successful completion of a Physician Form upload, you can expect your screening results to automatically load into your wellness account within 10 business days.