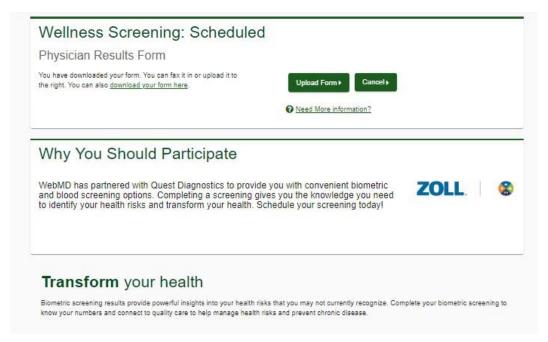

## To upload your completed Physician Form:

- Return to the Quest Wellness Engine by clicking "Get Started" on the Biometric Screening card located in your wellness account.
- Click on "Upload Form" to upload a scanned copy or image of your completed form.
- Next, enter ALL results exactly as they appear on your completed form into the "Input Your Results" page. Click "Upload" and wait for further communication from Quest regarding the receipt, approval, or denial of your Physician Form. Communication will be sent to you via the email address provided in your wellness account. Upon successful completion of a Physician Form upload, you can expect your screening results to automatically load into your wellness account within 10 business days.