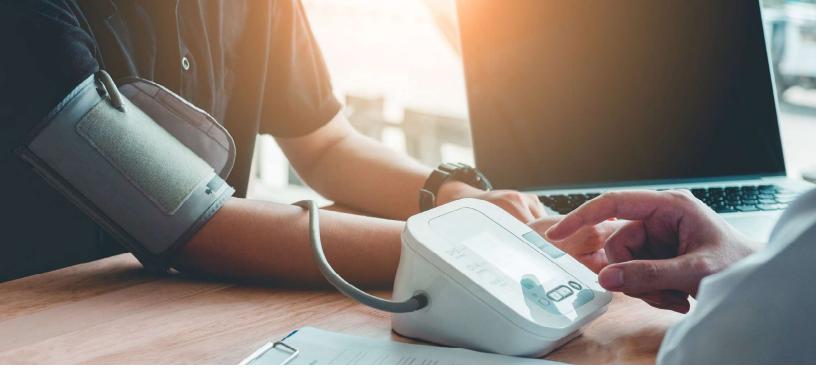

# Get a Biometric and Blood Screening

Venipuncture onsite screenings include the following Biometric and Blood screening test measures:

- Height, weight and BMI
- Blood pressure
- HDL and LDL cholesterol
- Triglycerides
- Blood glucose and A1C

Fasting is recommended but not required.